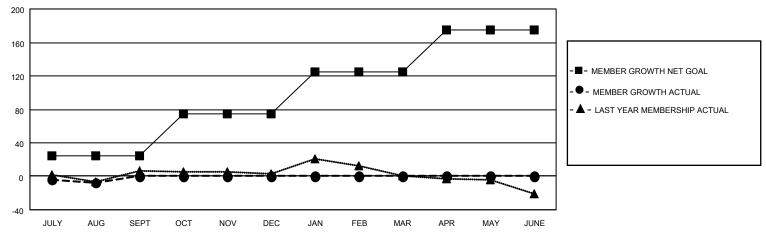

### GOALS AND ACTUAL MEMBERS CUMULATIVE

| DROPPED CLUBS: 0 |    | 6 CLUBS OF 45 ADDED 1 OR MORE | GENDER DISTRIBUTION                |                |     |
|------------------|----|-------------------------------|------------------------------------|----------------|-----|
|                  |    | NEW MEMBERS                   | MALE                               | 1,256 (77.24%) |     |
|                  |    |                               | FEMALE                             | 370 (22.76%)   |     |
| DROPPED MEMBERS  |    |                               |                                    | , ,            |     |
| DECEASED         | 3  | CLICK HERE FOR CUMULATIVE     | TOTAL FAMILY UNIT MEMBERS          |                | 248 |
| CLUB CANCELLED 0 |    | MEMBERSHIP DATA               |                                    |                |     |
| OTHER            | 15 |                               | FAMILY MEMBERS PAYING HALF<br>DUES |                | 126 |
| TOTAL            | 18 |                               |                                    |                |     |

## District 27 E2

| Clubs         |               |             |               | Members               |                         |                         |                                                    |  |
|---------------|---------------|-------------|---------------|-----------------------|-------------------------|-------------------------|----------------------------------------------------|--|
|               | RESULTS FOR   | R 2020-2021 |               | RESULTS FOR 2020-2021 |                         |                         |                                                    |  |
| QUARTER       | NEW CLUB GOAL | NEW CLUBS   | DROPPED CLUBS | QUARTER MEM           | MBER GROWTH NET<br>GOAL | MEMBER GROWTH<br>ACTUAL | DROPPED<br>MEMBERS ACTUAL<br>(including transfers) |  |
| JULY/AUG/SEPT | 0             | 0           | 0             | JULY/AUG/SEPT         | 25                      | 11                      | 18                                                 |  |
| OCT/NOV/DEC   | 1             | 0           | 0             | OCT/NOV/DEC           | 50                      | 0                       | 0                                                  |  |
| JAN/FEB/MAR   | 1             | 0           | 0             | JAN/FEB/MAR           | 50                      | 0                       | 0                                                  |  |
| APR/MAY/JUNE  | 3             | 0           | 0             | APR/MAY/JUNE          | 50                      | 0                       | 0                                                  |  |