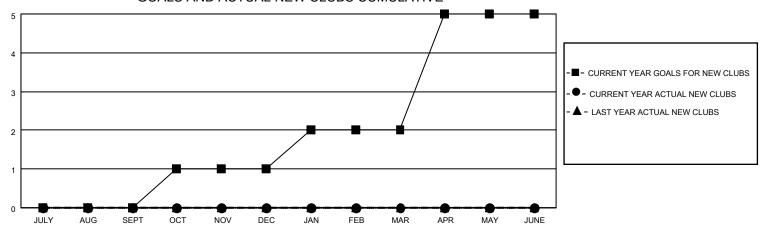

### GOALS AND ACTUAL NEW CLUBS CUMULATIVE

## District 27 E2

| Clubs         |               |             |               | Members               |                         |                         |                                                    |  |
|---------------|---------------|-------------|---------------|-----------------------|-------------------------|-------------------------|----------------------------------------------------|--|
|               | RESULTS FOR   | R 2020-2021 |               | RESULTS FOR 2020-2021 |                         |                         |                                                    |  |
| QUARTER       | NEW CLUB GOAL | NEW CLUBS   | DROPPED CLUBS | QUARTER MEM           | MBER GROWTH NET<br>GOAL | MEMBER GROWTH<br>ACTUAL | DROPPED<br>MEMBERS ACTUAL<br>(including transfers) |  |
| JULY/AUG/SEPT | 0             | 0           | 0             | JULY/AUG/SEPT         | 25                      | 11                      | 18                                                 |  |
| OCT/NOV/DEC   | 1             | 0           | 0             | OCT/NOV/DEC           | 50                      | 0                       | 0                                                  |  |
| JAN/FEB/MAR   | 1             | 0           | 0             | JAN/FEB/MAR           | 50                      | 0                       | 0                                                  |  |
| APR/MAY/JUNE  | 3             | 0           | 0             | APR/MAY/JUNE          | 50                      | 0                       | 0                                                  |  |